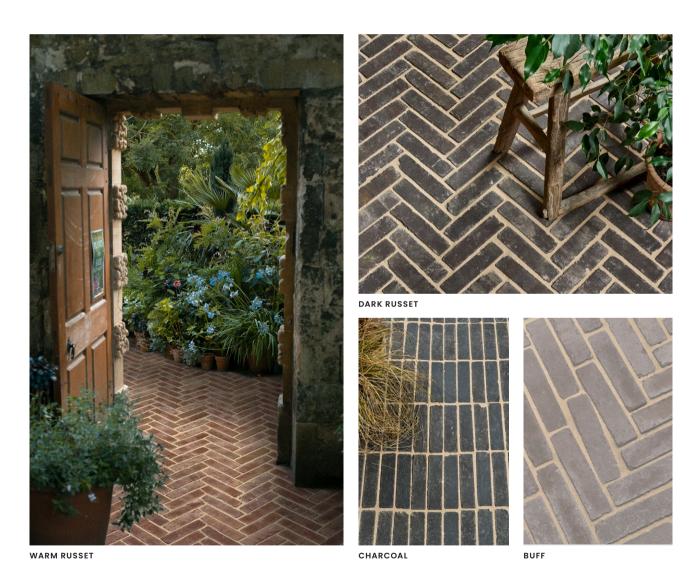

## Flanders

CLAY PAVERS | TUMBLED

These traditional tumbled clay pavers, manufactured in Europe, provide a hardy and beautiful option for paving, zoning and pathways.

Suitability: External paving, pool surrounds sealing required